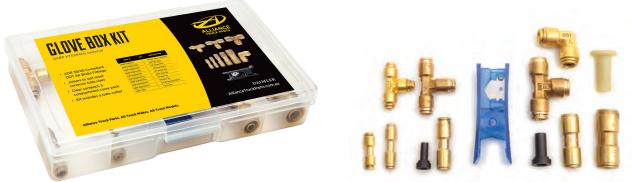

# **IMPERIAL GLOVE BOX KIT**

QABP KT626402

#### FEATURES AND BENEFITS

- Keeping your vehicle on the road
- ADR 38/05 compliant DOT air brake fittings
- Joiners to suit most common tube sizes
- Prevents costly downtime
- Available in Metric and Imperial kits
- Clear, compact 5 compartment carry pack
- Kit includes a tube cutter

## **QABP KT626402 - KIT COMPONENTS FOR RE-ORDER**

| PART NUMBER     | DESCRIPTION                   | QUANTITY |
|-----------------|-------------------------------|----------|
| QABP DQ62P02    | 1/8" JOINER - NON-DOT FITTING | 1        |
| QABP DQ62DOT532 | 5/32" JOINER                  | 1        |
| QABP DQ62DOT04  | 1/4" JOINER                   | 1        |
| QABP DQ62DOT06  | 3/8" JOINER                   | 1        |
| QABP DQ62DOT08  | 1/2" JOINER                   | 1        |
| QABP DQ65DOT06  | 3/8" UNION 90                 | 1        |
| QABP DQ64DOT532 | 5/32" TEE                     | 1        |
| QABP DQ64DOT04  | 1/4" TEE                      | 1        |
| QABP DQ64DOT06  | 3/8" TEE                      | 1        |
| QABP TSNIP      | TUBE CUTTER                   | 1        |
| QABP C5         | PACKAGING + CASE              | 1        |
| QABP 064P04     | 1/4" PLASTIC TUBE PLUG        | 1        |
| QABP 064P06     | 3/8" PLASTIC TUBE PLUG        | 1        |
| QABP 064P08     | 1/2" PLASTIC TUBE PLUG        | 1        |