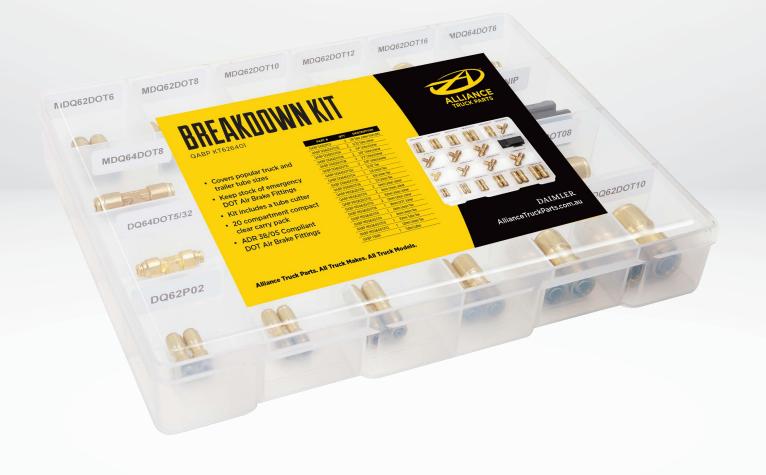

## **BREAKDOWN KIT - METRIC AND IMPERIAL FITTINGS**

QABP KT626401

## FEATURES AND BENEFITS

- Make immediate repairs to vehicle
- Get truck and trailer back on the road quickly
- Covers popular truck and trailer tube sizes
- Keep stock of emergency DOT air brake fittings
- Kit includes a tube cutter
- Top up your kit as fittings are used
- Clear, compact 20 compartment carry pack
- Spare parts access 24/7
- ADR 38/05 compliant DOT air brake fittings

# **QABP KT626401 - KIT COMPONENTS FOR RE-ORDER**

| PART | NUMBER     | DESCRIPTION               | QUANTITY |
|------|------------|---------------------------|----------|
| QABP | DQ62P02    | 1/8" TUBE TO TUBE JOINER  | 2        |
| QABP | DQ62DOT532 | 5/32" TUBE TO TUBE JOINER | 2        |
| QABP | DQ62DOT04  | 1/4" TUBE TO TUBE JOINER  | 2        |
| QABP | DQ62DOT06  | 3/8" TUBE TO TUBE JOINER  | 2        |
| QABP | DQ62DOT08  | 1/2" TUBE TO TUBE JOINER  | 2        |
| QABP | DQ62DOT10  | 5/8" TUBE TO TUBE JOINER  | 2        |
| QABP | DQ64DOT04  | 1/4" TUBE TEE             | 1        |
| QABP | DQ64DOT06  | 3/8" TUBE TEE             | 1        |
| QABP | DQ64DOT08  | 1/2" TUBE TEE             | 1        |
| QABP | DQ64DOT532 | 5/32" TUBE TEE            | 1        |
| QABP | MDQ62DOT6  | 6MM TUBE TO TUBE JOINER   | 2        |
| QABP | MDQ62DOT8  | 8MM TUBE TO TUBE JOINER   | 2        |
| QABP | MDQ62DOT10 | 10MM TUBE TO TUBE JOINER  | 2        |
| QABP | MDQ62DOT12 | 12MM TUBE TO TUBE JOINER  | 2        |
| QABP | MDQ62DOT16 | 16MM TUBE TO TUBE JOINER  | 1        |
| QABP | MDQ64DOT6  | 6MM UNION TEE JOINER      | 1        |
| QABP | MDQ64DOT8  | 8MM UNION TEE JOINER      | 1        |
| QABP | MDQ64DOT10 | 10MM UNION TEE JOINER     | 1        |
| QABP | MDQ64DOT12 | 12MM UNION TEE JOINER     | 1        |
| QABP | TSNIP      | TUBE CUTTER               | 1        |
| QABP | C20        | PACKAGING + CASE          | 1        |
| QABP | 064P04     | 1/4" PLASTIC TUBE PLUG    | 1        |
| QABP | 064P06     | 3/8" PLASTIC TUBE PLUG    | 1        |
| QABP | 064P08     | 1/2" PLASTIC TUBE PLUG    | 1        |
| QABP | 064P6      | 6MM PLASTIC TUBE PLUG     | 1        |
| QABP | 064P8      | 8MM PLASTIC TUBE PLUG     | 1        |
| QABP | 064P10     | 10MM PLASTIC TUBE PLUG    | 1        |
| QABP | 064P12     | 12MM PLASTIC TUBE PLUG    | 1        |