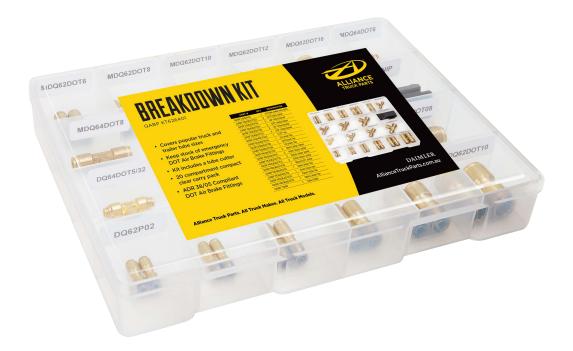

## **BREAKDOWN KIT - METRIC AND IMPERIAL FITTINGS**

QABP KT626401

## FEATURES AND BENEFITS

- Make immediate repairs to vehicle
- Get truck and trailer back on the road quickly
- Covers popular truck and trailer tube sizes
- Keep stock of emergency DOT air brake fittings
- Kit includes a tube cutter
- Top up your kit as fittings are used
- Clear, compact 20 compartment carry pack
- Spare parts access 24/7
- ADR 38/05 compliant DOT air brake fittings

# **QABP KT626401 - KIT COMPONENTS FOR RE-ORDER**

| PART | NUMBER     | DESCRIPTION               | QUANTITY |
|------|------------|---------------------------|----------|
| QABP | DQ62P02    | 1/8" TUBE TO TUBE JOINER  | 2        |
| QABP | DQ62DOT532 | 5/32" TUBE TO TUBE JOINER | 2        |
| QABP | DQ62DOT04  | 1/4" TUBE TO TUBE JOINER  | 2        |
| QABP | DQ62DOT06  | 3/8" TUBE TO TUBE JOINER  | 2        |
| QABP | DQ62DOT08  | 1/2" TUBE TO TUBE JOINER  | 2        |
| QABP | DQ62DOT10  | 5/8" TUBE TO TUBE JOINER  | 2        |
| QABP | DQ64DOT04  | 1/4" TUBE TEE             | 1        |
| QABP | DQ64DOT06  | 3/8" TUBE TEE             | 1        |
| QABP | DQ64DOT08  | 1/2" TUBE TEE             | 1        |
| QABP | DQ64DOT532 | 5/32" TUBE TEE            | 1        |
| QABP | MDQ62DOT6  | 6MM TUBE TO TUBE JOINER   | 2        |
| QABP | MDQ62DOT8  | 8MM TUBE TO TUBE JOINER   | 2        |
| QABP | MDQ62DOT10 | 10MM TUBE TO TUBE JOINER  | 2        |
| QABP | MDQ62DOT12 | 12MM TUBE TO TUBE JOINER  | 2        |
| QABP | MDQ62DOT16 | 16MM TUBE TO TUBE JOINER  | 1        |
| QABP | MDQ64DOT6  | 6MM UNION TEE JOINER      | 1        |
| QABP | MDQ64DOT8  | 8MM UNION TEE JOINER      | 1        |
| QABP | MDQ64DOT10 | 10MM UNION TEE JOINER     | 1        |
| QABP | MDQ64DOT12 | 12MM UNION TEE JOINER     | 1        |
| QABP | TSNIP      | TUBE CUTTER               | 1        |
| QABP | C20        | PACKAGING + CASE          | 1        |
| QABP | 064P04     | 1/4" PLASTIC TUBE PLUG    | 1        |
| QABP | 064P06     | 3/8" PLASTIC TUBE PLUG    | 1        |
| QABP | 064P08     | 1/2" PLASTIC TUBE PLUG    | 1        |
| QABP | 064P6      | 6MM PLASTIC TUBE PLUG     | 1        |
| QABP | 064P8      | 8MM PLASTIC TUBE PLUG     | 1        |
| QABP | 064P10     | 10MM PLASTIC TUBE PLUG    | 1        |
| QABP | 064P12     | 12MM PLASTIC TUBE PLUG    | 1        |