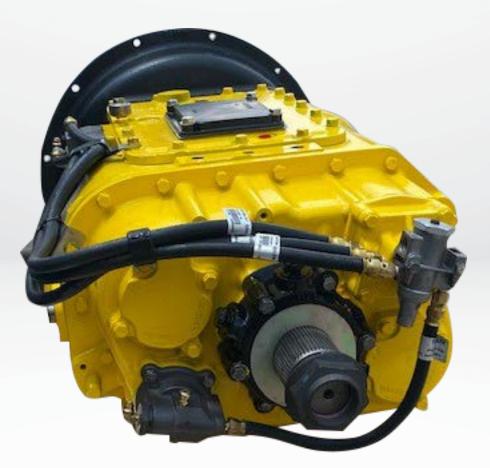

## TRANSMISSIONS

S 1800 033 557

## **TRANSMISSION FEATURES:**

- All transmissions are rebuilt with genuine Eaton/Fuller components.
- 12 months warranty, unlimited Km's.
- New air system fitted.
- Clutch housing fitted for different applications.
- Latest style Speedo housing fitted for screw in and push in speedo senders to fit all applications (Brands of Truck)
- All Transmission are fitted with an alliance tag and serial tracked number stamped on them.

## PART NUMBERS

| PART NUMBER        | DESCRIPTION                  |
|--------------------|------------------------------|
| QABP REM20918B     | 20918B REMAN Transmission    |
| QABP REM20918AS3   | 20918AS3 REMAN Transmission  |
| QABP REM18918B     | REM18918B REMAN Transmission |
| QABP REM20918BN    | REM20918BN Transmission      |
| QABP REM20918BF    | REM20918BF Transmission      |
| QABP REM16918BHINO | REM16918BHINO Transmission   |
| QABP REM22918B     | REM22918B Transmission       |
| QABP REM20E318BMXP | REM20E318BMXP Transmission   |