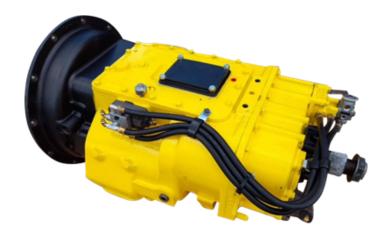

## **TRANSMISSION FEATURES:**

- All transmissions are rebuilt with genuine Eaton/Fuller components.
- 12 months warranty, unlimited Km's.
- New air system fitted.
- Clutch housing fitted for different applications.
- Latest style Speedo housing fitted for screw in and push in speedo senders to fit all applications (Brands of Truck)
- All Transmission are fitted with an alliance tag and serial tracked number stamped on them.

## PART NUMBERS

| PART NUMBER        | DESCRIPTION                  |
|--------------------|------------------------------|
| QABP REM20918B     | 20918B REMAN Transmission    |
| QABP REM20918AS3   | 20918AS3 REMAN Transmission  |
| QABP REM18918B     | REM18918B REMAN Transmission |
| QABP REM20918BN    | REM20918BN Transmission      |
| QABP REM20918BF    | REM20918BF Transmission      |
| QABP REM16918BHINO | REM16918BHINO Transmission   |
| QABP REM22918B     | REM22918B Transmission       |
| QABP REM20E318BMXP | REM20E318BMXP Transmission   |