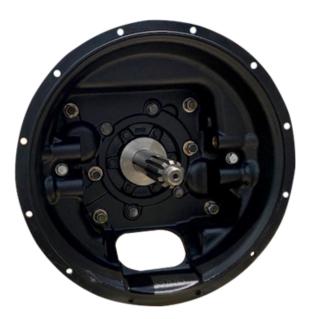

## **TRANSMISSION FEATURES:**

- All transmissions are rebuilt with genuine Eaton/Fuller components.
- 12 months warranty, unlimited Km's.
- New air system fitted.
- Clutch housing fitted for different applications.
- Latest style Speedo housing fitted for screw in and push in speedo senders to fit all applications (Brands of Truck)
- All Transmission are fitted with an alliance tag and serial tracked number stamped on them.

## PART NUMBERS

| PART NUMBER        | DESCRIPTION                  |
|--------------------|------------------------------|
| QABP REM20918B     | 20918B REMAN Transmission    |
| QABP REM20918AS3   | 20918AS3 REMAN Transmission  |
| QABP REM18918B     | REM18918B REMAN Transmission |
| QABP REM20918BN    | REM20918BN Transmission      |
| QABP REM20918BF    | REM20918BF Transmission      |
| QABP REM16918BHINO | REM16918BHINO Transmission   |
| QABP REM22918B     | REM22918B Transmission       |
| QABP REM20E318BMXP | REM20E318BMXP Transmission   |