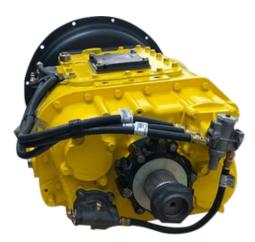

## TRANSMISSIONS

S 1800 033 557

## **TRANSMISSION FEATURES:**

- All transmissions are rebuilt with genuine Eaton/Fuller components.
- 12 months warranty, unlimited Km's.
- New air system fitted.
- Clutch housing fitted for different applications.
- Latest style Speedo housing fitted for screw in and push in speedo senders to fit all applications (Brands of Truck)
- All Transmission are fitted with an alliance tag and serial tracked number stamped on them.

## PART NUMBERS

| PART NUMBER        | DESCRIPTION                  |
|--------------------|------------------------------|
| QABP REM20918B     | 20918B REMAN Transmission    |
| QABP REM20918AS3   | 20918AS3 REMAN Transmission  |
| QABP REM18918B     | REM18918B REMAN Transmission |
| QABP REM20918BN    | REM20918BN Transmission      |
| QABP REM20918BF    | REM20918BF Transmission      |
| QABP REM16918BHINO | REM16918BHINO Transmission   |
| QABP REM22918B     | REM22918B Transmission       |
| QABP REM20E318BMXP | REM20E318BMXP Transmission   |